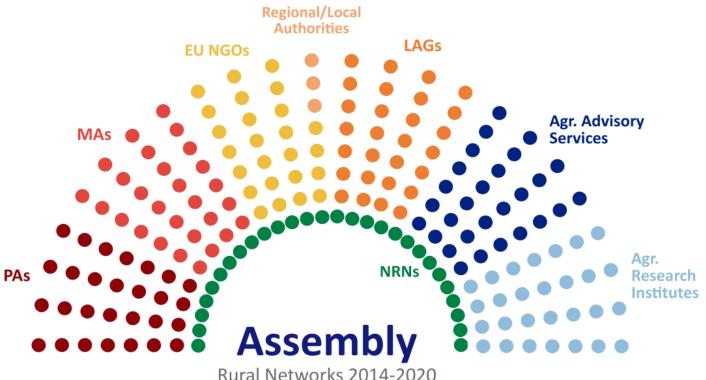

## **Networks Organisational structure**

Strategic level

**Assembly** 

**Operational level** 

**Steering Group** 

**Thematic Work** 

- LEADER/CLLD Sub-Group

- Sub-Group on Innovation

## Strategic level

#### 'Governmental' representatives

28 Managing Autorities 28 Paying Agencies

#### 'Civil + Local' representatives

25 EU NGOs 3 Regional/Local Authorities Organizations 28 LEADER Local Action Groups

#### 'Innovation' representatives

28 Agriculture Advisory Services 28 Agriculture Research Institutes

**All categories representatives ••** 28 National Rural Networks