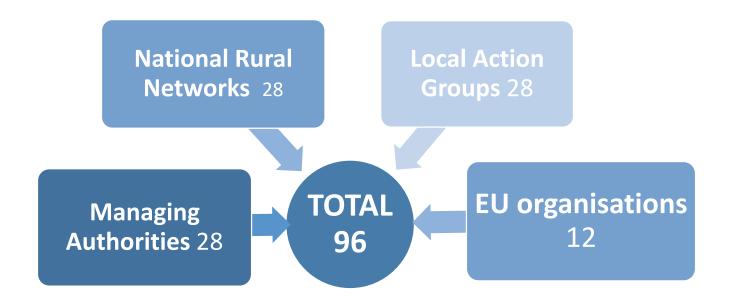

#### 'Governmental' representatives

28 Managing Autorities 28 Paying Agencies

#### 'Civil + Local' representatives

25 EU NGOs 3 Regional/Local Authorities Organizations 28 LEADER Local Action Groups

#### 'Innovation' representatives

28 Agriculture Advisory Services 28 Agriculture Research Institutes

**All categories representatives ••** 28 National Rural Networks