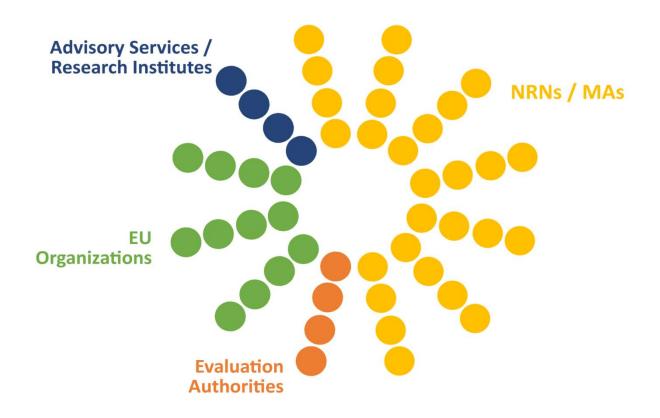

## **Steering Group**

Rural Networks 2014-2020

- 28 National Rural Networks / Managing Authorities
- 4 Authorities in charge of evaluation
- 12 EU Organizations
- 4 Agriculture Advisory Services / Research Institutes